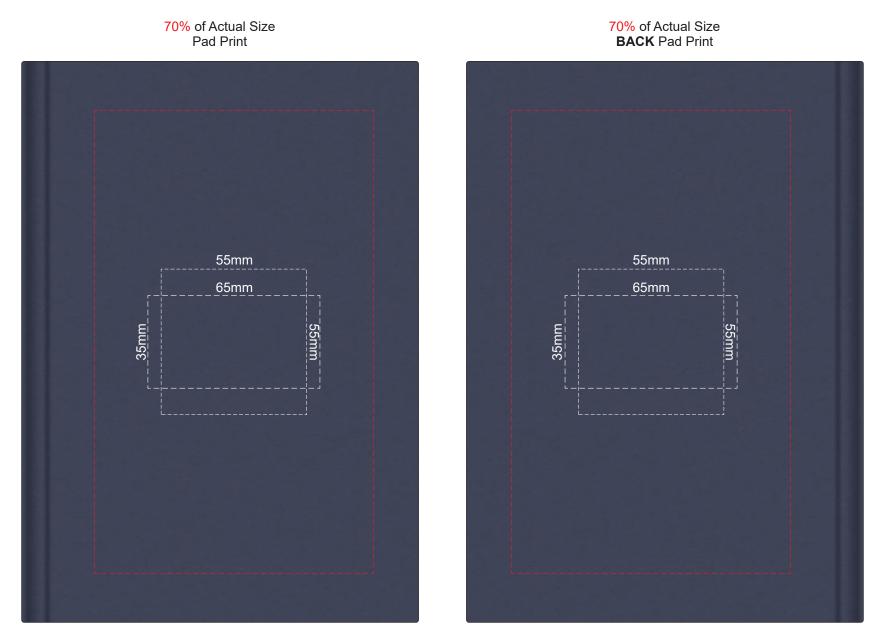

Branding area can be moved anywhere within the red line. Repurposed cotton material can produce unavoidable variances in the colour, texture, and branding

Branding area can be moved anywhere within the red line. Repurposed cotton material can produce unavoidable variances in the colour, texture, and branding

## 70% of Actual Size Screen Print (one colour)

## 70% of Actual Size BACK Screen Print (one colour)

Repurposed cotton material can produce unavoidable variances in the colour, texture, and branding

Repurposed cotton material can produce unavoidable variances in the colour, texture, and branding